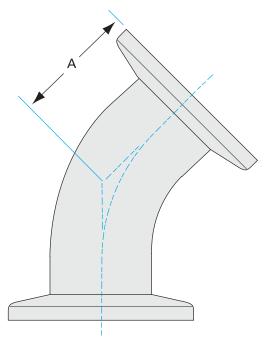

# ISO-KF 45 radius elbow NW-16 45-degree radius elbow w/tangents

Part number: 2KL-NW-16

#### ISO-KF 45 radius elbow

## NW-16 45-degree radius elbow w/tangents

- ISO-KF flanges are manufactured in accordance with DIN 28403 and ISO 2861
- Most common standard lengths and sizes listed
- Many others available, including a range of 316L material and preps for metric tubing
- Contact us at 800-824-4166 if you can't find exactly what you need

### Dimensions (in inches) Dim A 0.910"

#### 2KL-NW-16

| Parameters        | Specifications                                                |
|-------------------|---------------------------------------------------------------|
| Flange Size       | DN 16 ISO-KF                                                  |
| Elbow Type        | Tangent 45 Degree                                             |
| Material          | 304 stainless                                                 |
| Tube OD           | 3/4"                                                          |
| Port Length       | 0.910"                                                        |
| Vacuum Range      | FKM: 1 · 108 mbar to 1 bar Metal seal: 1 · 1010 mbar to 1 bar |
| Temperature Range | FKM: -20 °C to 180 °C<br>Metal seal: -270 °C to 150 °C        |
| Weight            | 0.118 lbs                                                     |