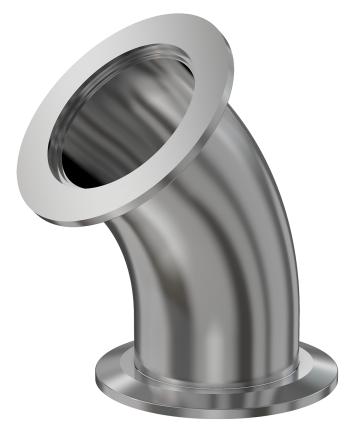

# ISO-KF 45 radius elbow NW-16 45-degree radius elbow w/tangents

Part number: 2KL-NW-16

#### ISO-KF 45 radius elbow

## NW-16 45-degree radius elbow w/tangents

- ISO-KF flanges are manufactured in accordance with DIN 28403 and ISO 2861
- Most common standard lengths and sizes listed
- Many others available, including a range of 316L material and preps for metric tubing
- Contact us at 800-824-4166 if you can't find exactly what you need

#### 2KL-NW-16

| Parameters        | Specifications                                                |
|-------------------|---------------------------------------------------------------|
| Flange Size       | DN 16 ISO-KF                                                  |
| Elbow Type        | Tangent 45 Degree                                             |
| Material          | 304 stainless                                                 |
| Tube OD           | 3/4"                                                          |
| Port Length       | 0.910"                                                        |
| Vacuum Range      | FKM: 1 · 108 mbar to 1 bar Metal seal: 1 · 1010 mbar to 1 bar |
| Temperature Range | FKM: -20 °C to 180 °C<br>Metal seal: -270 °C to 150 °C        |
| Weight            | 0.118 lbs                                                     |