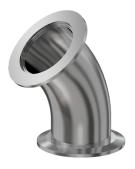

# ISO-KF 45 radius elbow NW-16 45-degree radius elbow w/tangents

Part number: 2KL-NW-16

#### ISO-KF 45 radius elbow

## NW-16 45-degree radius elbow w/tangents

- ISO-KF flanges are manufactured in accordance with DIN 28403 and ISO 2861
- Most common standard lengths and sizes listed
- Many others available, including a range of 316L material and preps for metric tubing
- Contact us at 800-824-4166 if you can't find exactly what you need

#### 2KL-NW-16

| Parameters        | Specifications                                                |
|-------------------|---------------------------------------------------------------|
| Flange Size       | DN 16 ISO-KF                                                  |
| Elbow Type        | Tangent 45 Degree                                             |
| Material          | 304 stainless                                                 |
| Tube OD           | 3/4"                                                          |
| Port Length       | 0.910"                                                        |
| Vacuum Range      | FKM: 1 · 108 mbar to 1 bar Metal seal: 1 · 1010 mbar to 1 bar |
| Temperature Range | FKM: -20 °C to 180 °C<br>Metal seal: -270 °C to 150 °C        |
| Weight            | 0.118 lbs                                                     |